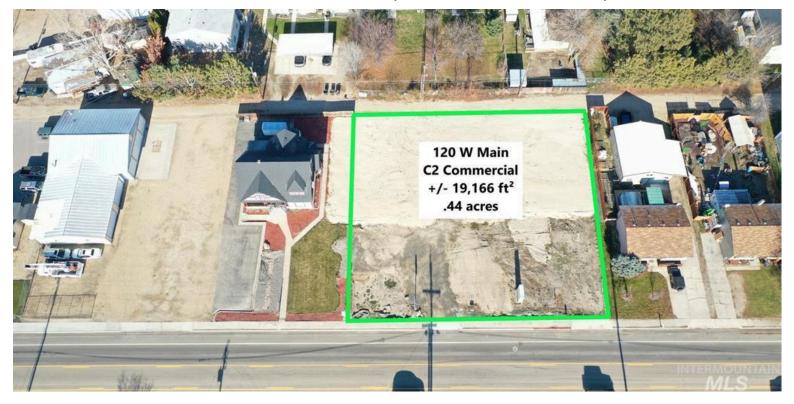

## PRIME C2 COMMERCIAL BUILDING &LOT LOCATED DOWNTOWN

## 120 W MAIN, MIDDLETON, ID



## PROPERTY FEATURES

Welcome to River Bluff! Unwind from work in your dream home on 2.00 acres! Quiet country setting sure to help you relax while you enjoy the time with family and pets. Bring your animals. Irrigation water provided through your own proposed well with a 1.5 acre water permit already approved! There are no Irrigation water bills, or a community system to share or maintain. Gorgeous views and minutes from tax free shopping. Go fishing in the Snake River, or check out a movie at the Famous Parma Drive In Theater 6 minutes away. Less than 50 minutes to the Boise airport. The possibilities are truly endless. Bring your own builder, all plans will need to be approved. This is Idaho at its finest! BTVAI

120 W Main: \$520,000- 0.44 Acres

## WHITE BARN REAL ESTATE

Matt Wilke